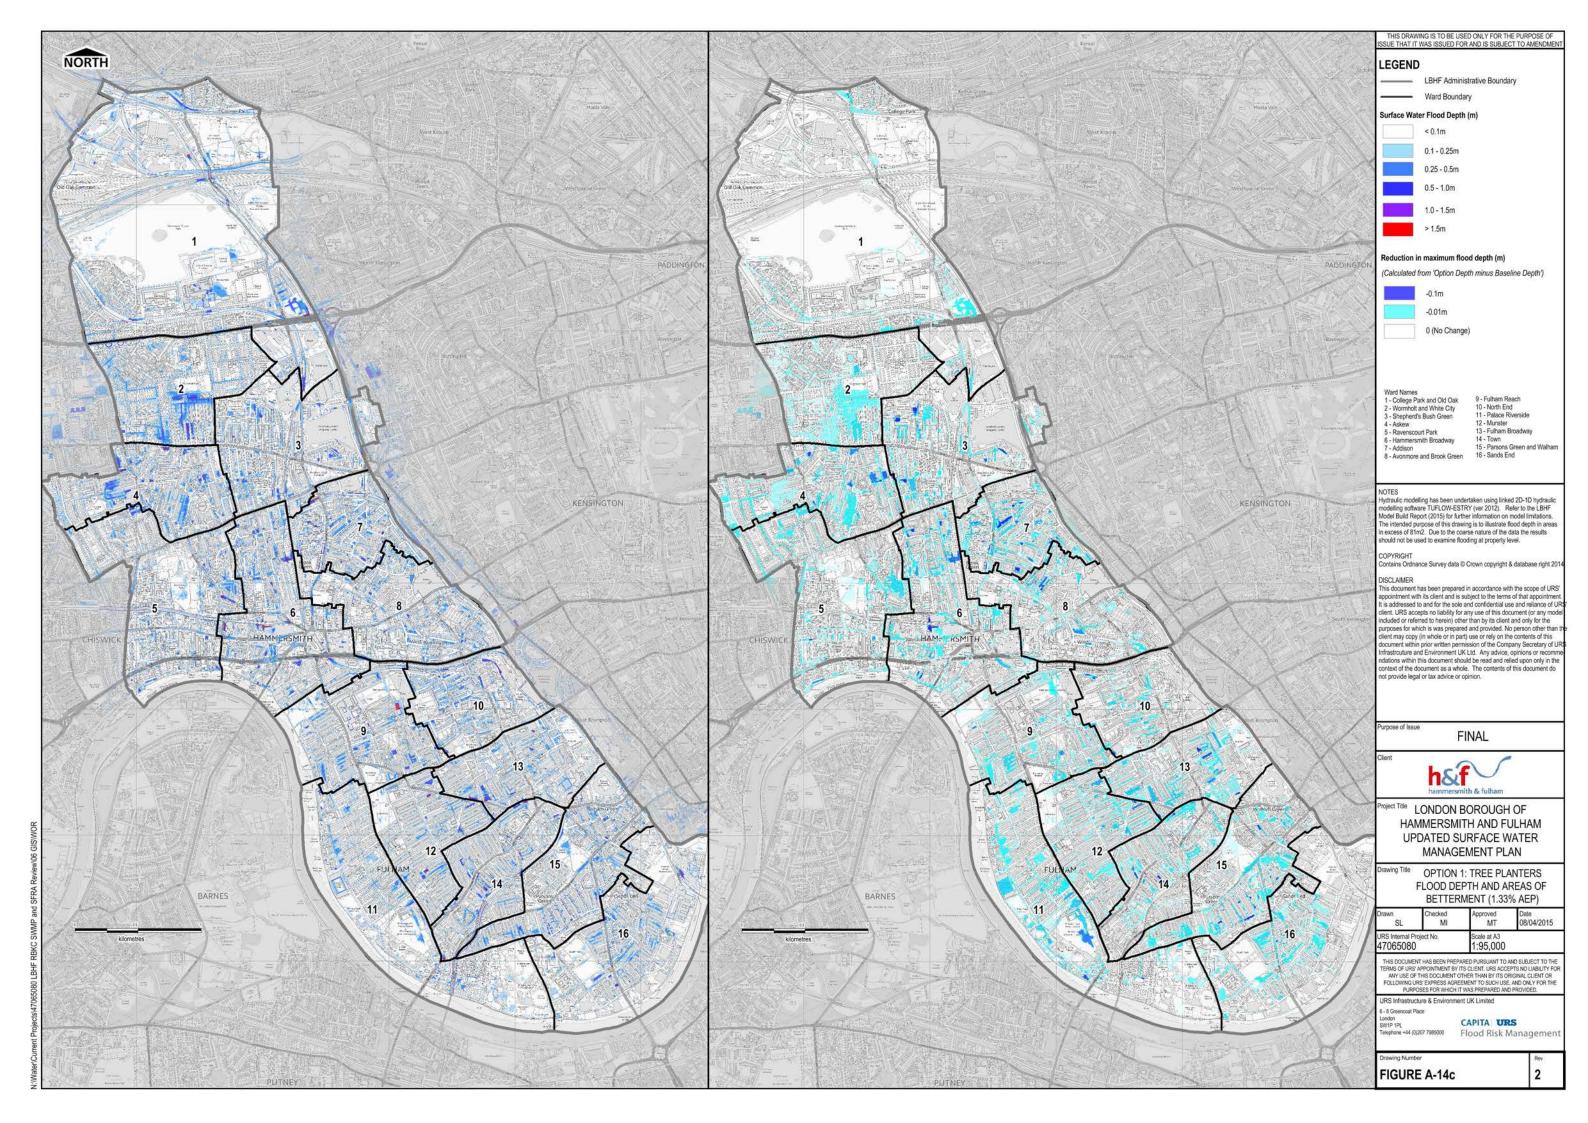

# Tree Planter Option Overview of tree planter locations

Consultants

URS Infrastructure and Environment UK Ltd 6 - 8 Greencoat Place

CAPITA URS SW1P

Flood Risk Management

Figure A-14a

THIS DRAWING MAY BE USED ONLY FOR THE PURPOSE INTENDED