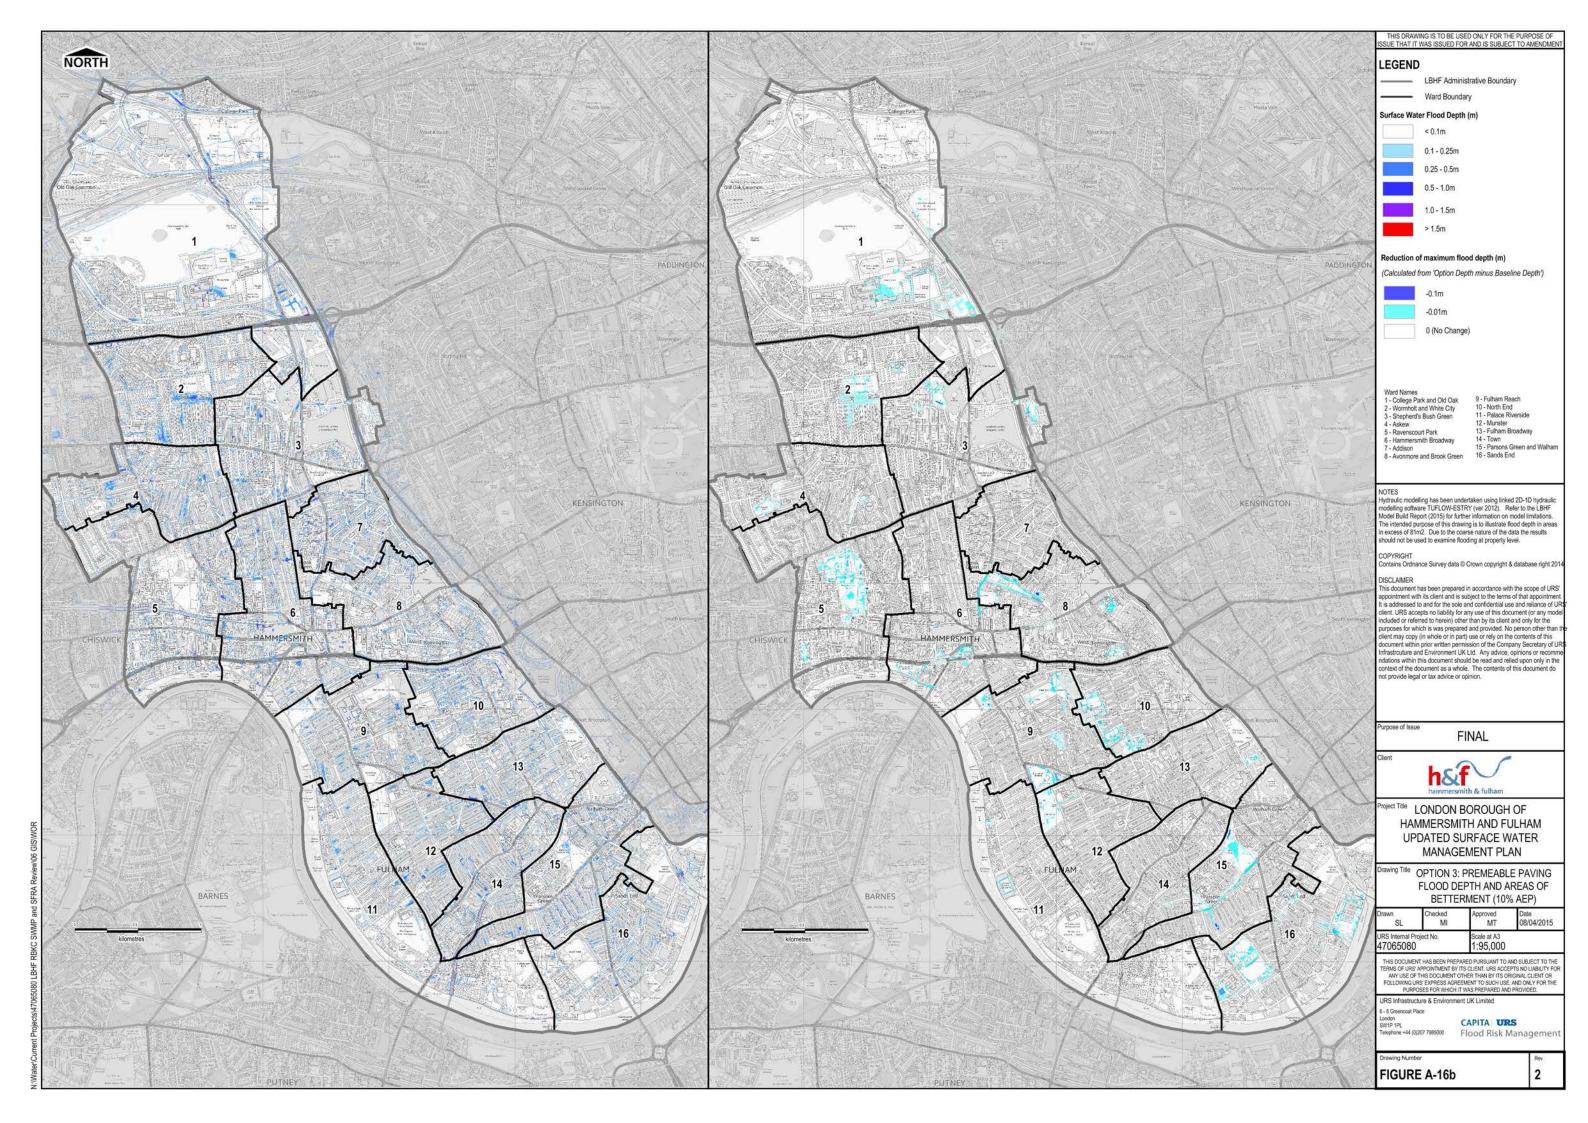

### Legend

LBHF Administrative Area

Permeable Paving Option Areas

The permeable paving layer shown has been extracted from the model, and shows areas of impermeable land (paving, footpaths etc.) that fall within council owned land.

## **Permeable Paving Option Overview of Permeable Paving Locations**

Consultants

URS Infrastructure and Environment UK Ltd 6 - 8 Greencoat Place

Flood Risk Management

Figure A-16a

CAPITA URS