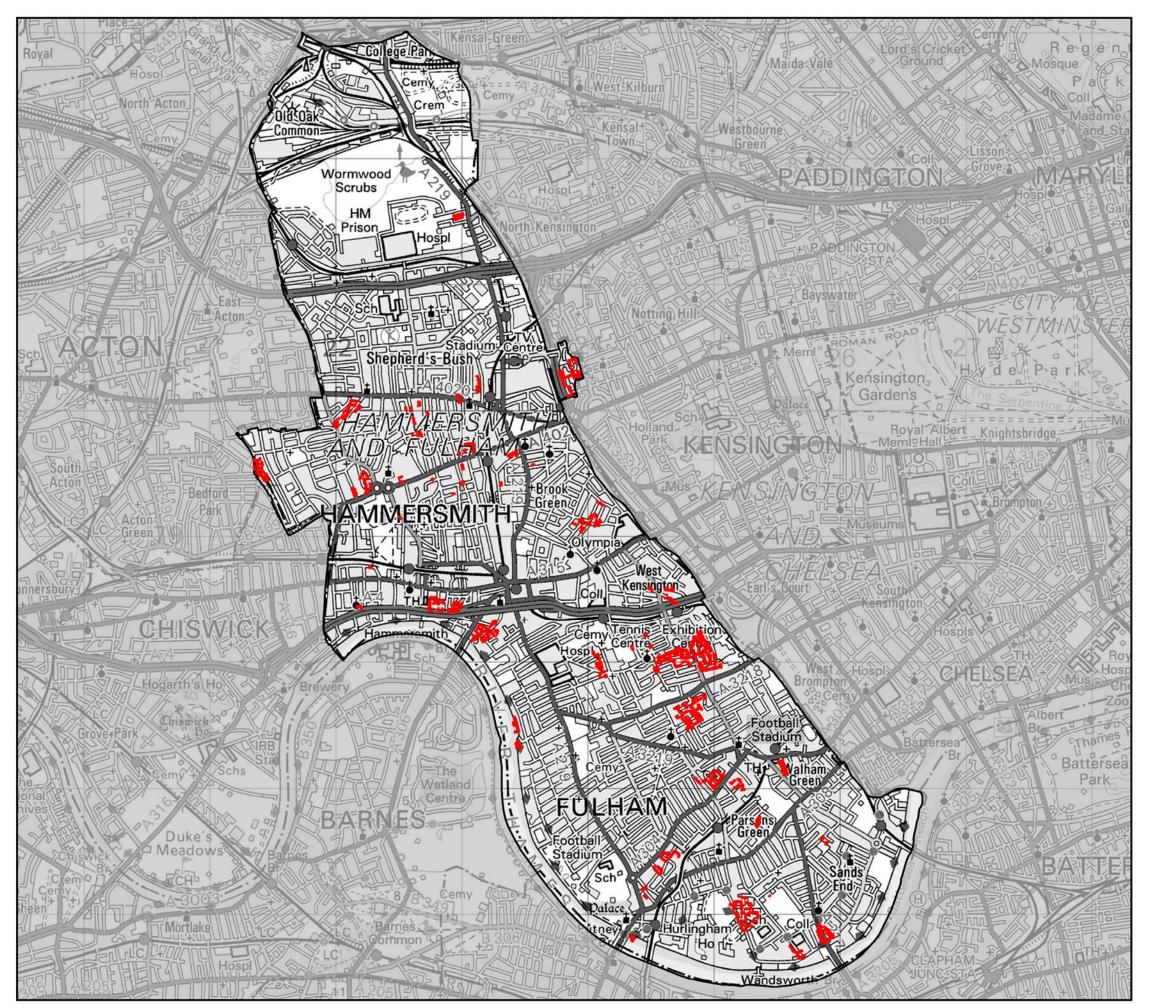

# Tree Planter Option Overview of tree planter locations

Consultants

URS Infrastructure and Environment UK Ltd 6 - 8 Greencoat Place

CAPITA URS SW1P

Flood Risk Management

Figure A-14a

THIS DRAWING MAY BE USED ONLY FOR THE PURPOSE INTENDED

### Legend

LBHF Administrative Area

Modelled Green Roof Areas