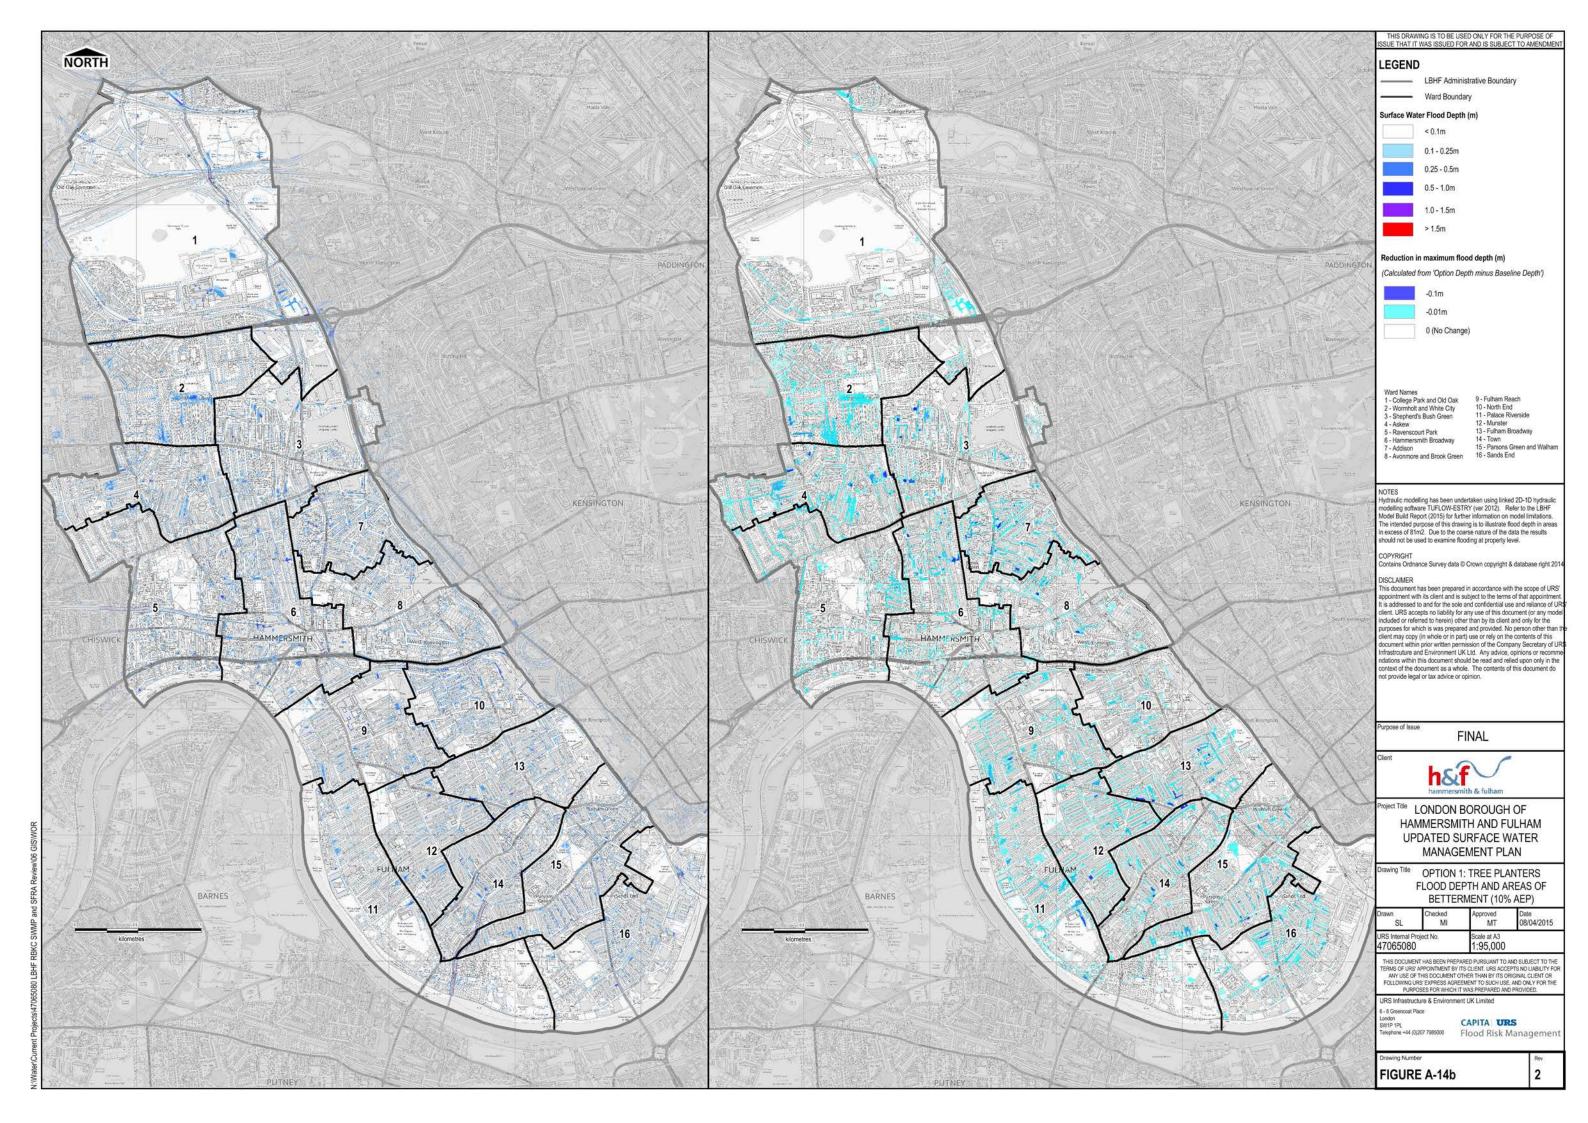

# Tree Planter Option Overview of tree planter locations

Consultants

URS Infrastructure and Environment UK Ltd 6 - 8 Greencoat Place

CAPITA URS SW1P

Flood Risk Management

Figure A-14a

THIS DRAWING MAY BE USED ONLY FOR THE PURPOSE INTENDED