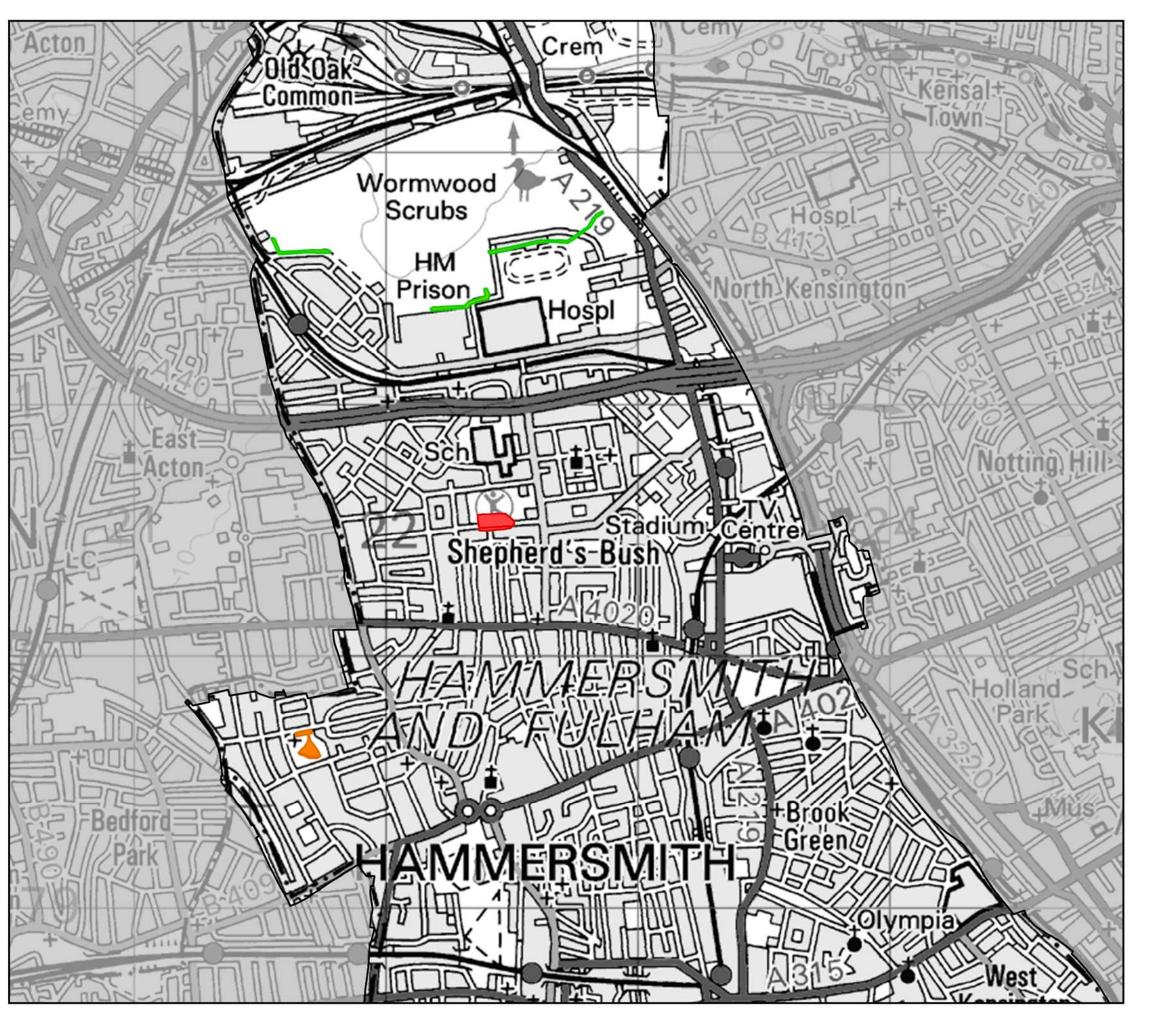

# Flood Storage Options Overview of Storage Locations

Consultants

CAPITA URS

URS Infrastructure and Environment UK Ltd 6 - 8 Greencoat Place

SW1P 1

Flood Risk Management

Figure A-17a