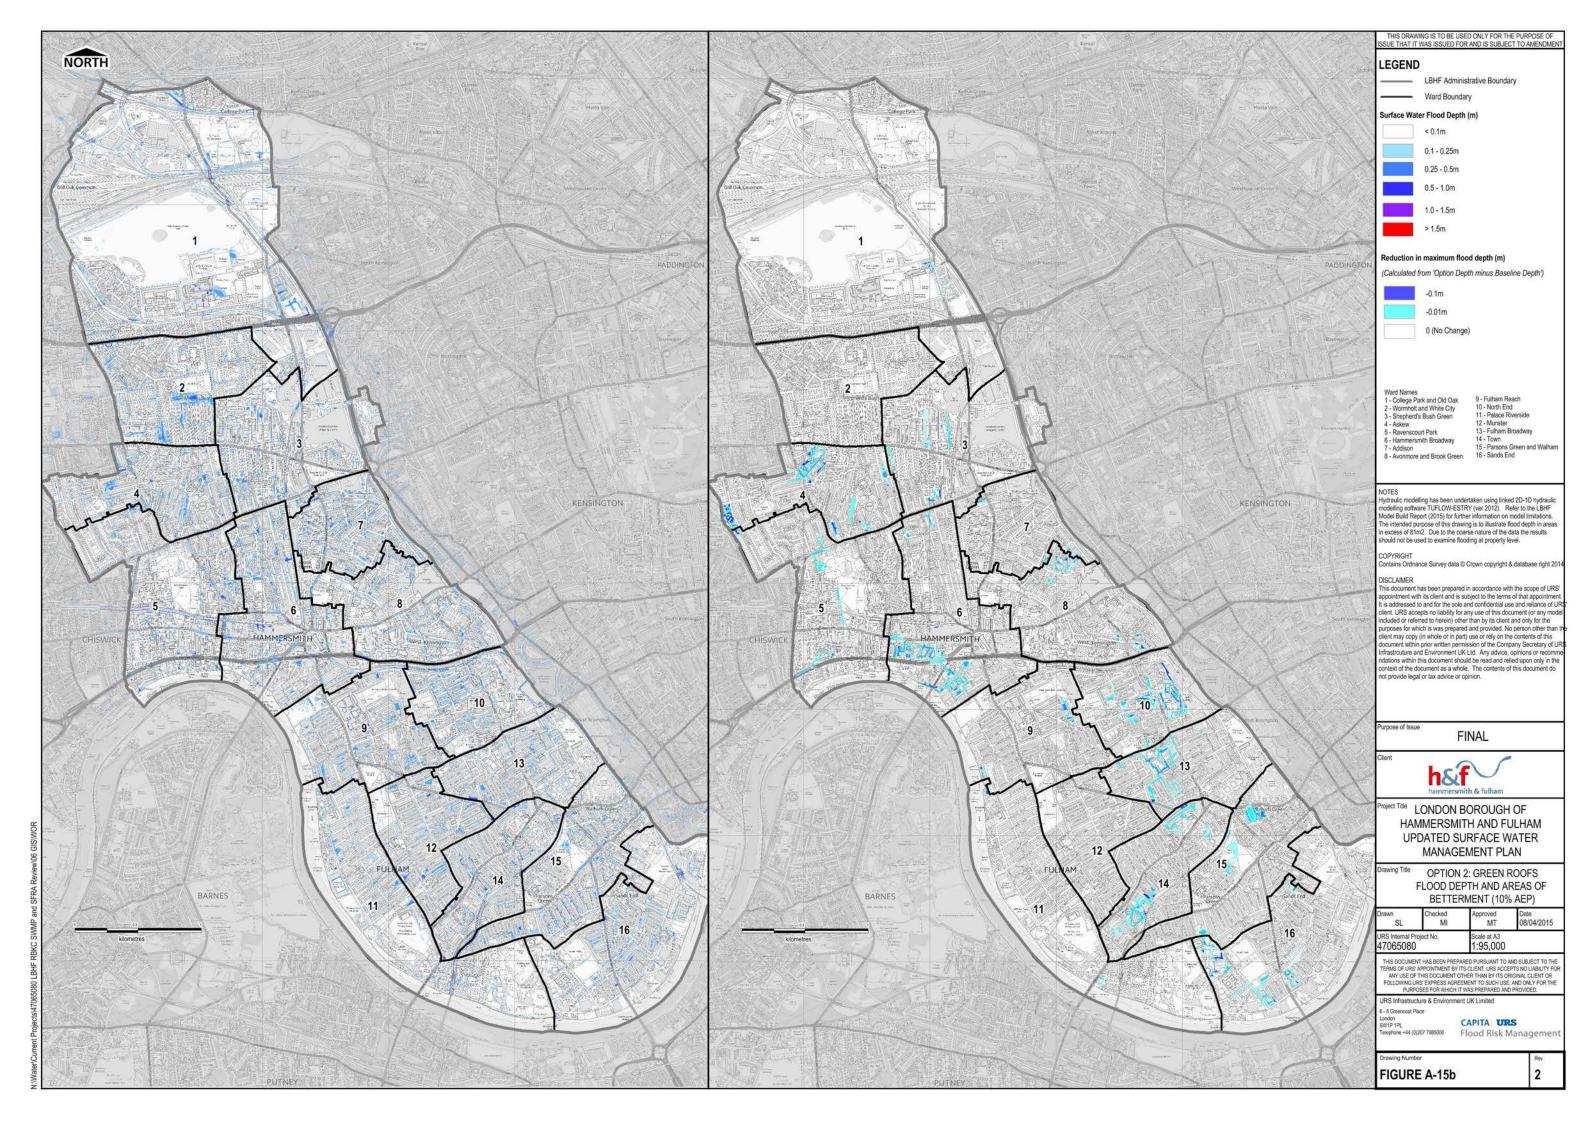

### Legend

LBHF Administrative Area

Modelled Green Roof Areas

#### NOTE

The green roof layer shown has been extracted from the model, and shows the roof areas of Council owned buildings which have been identified to be suitable for the installation of green roof systems

### **Green Roof Option Overview of Green Roof Locations**

Consultants

URS Infrastructure and Environment UK Ltd 6 - 8 Greencoat Place

CAPITA URS

Flood Risk Management

Figure A-15a

Version 1

THIS DRAWING MAY BE USED ONLY FOR THE PURPOSE INTENDED