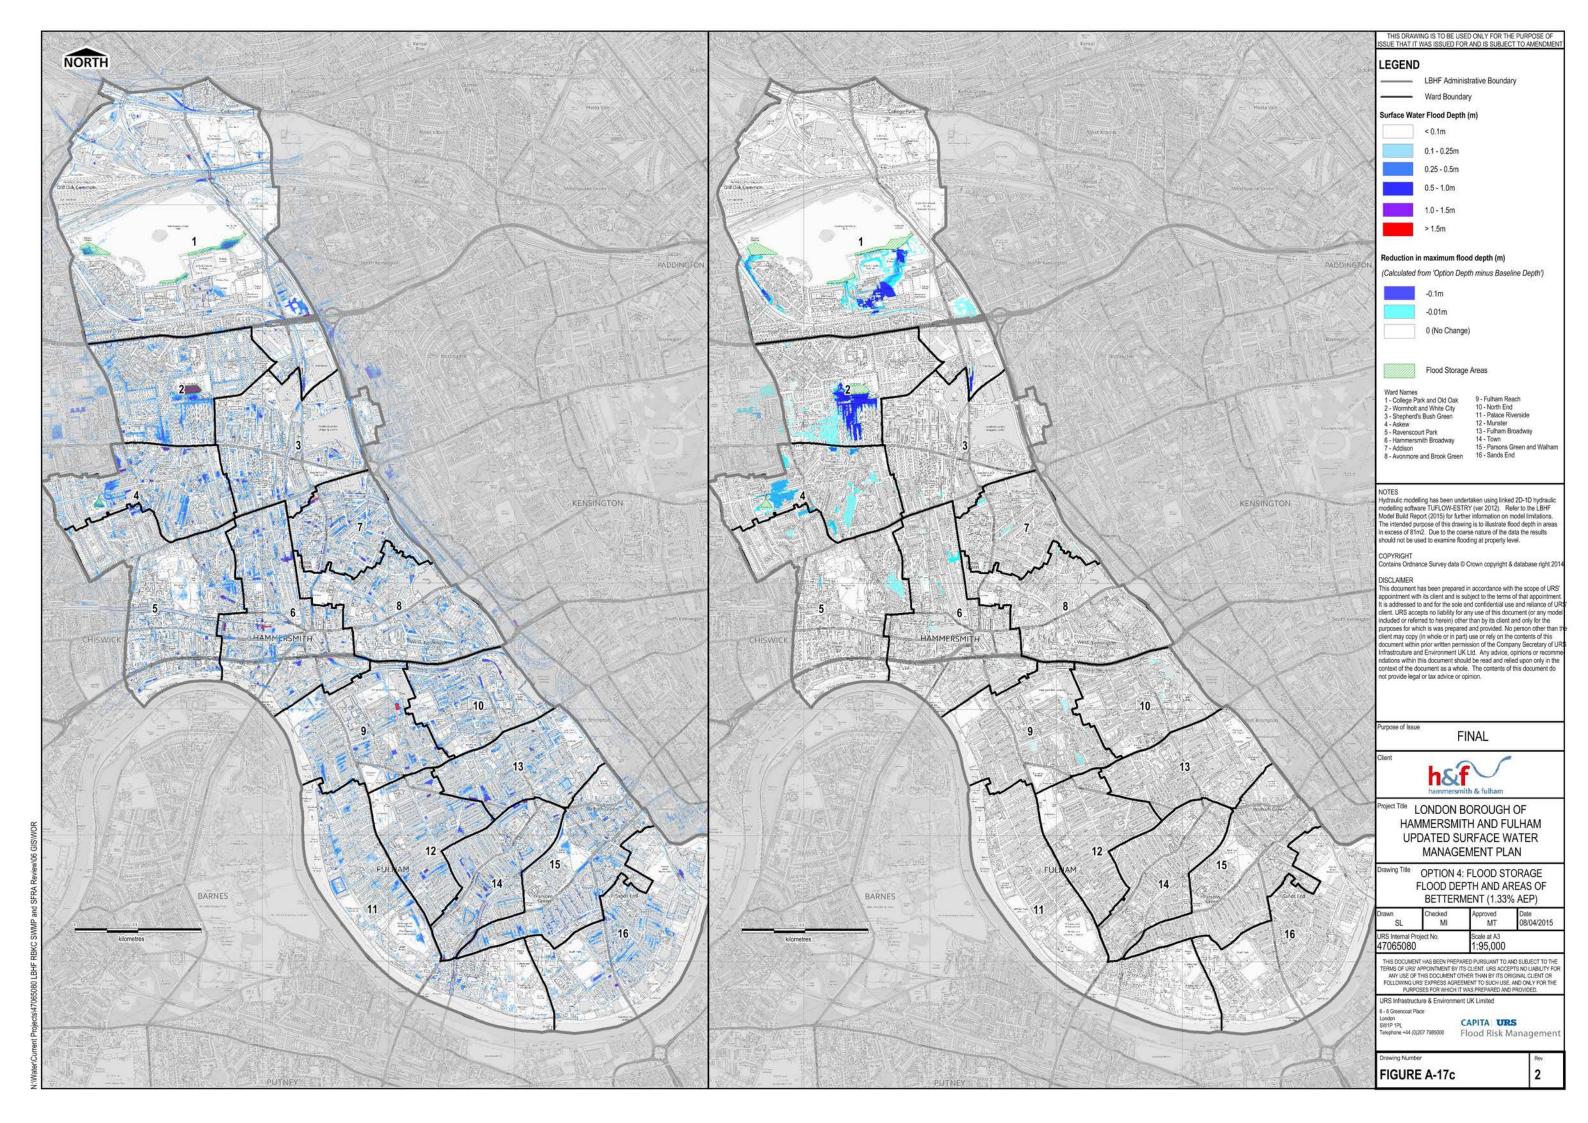

# Flood Storage Options Overview of Storage Locations

Consultants

CAPITA URS

URS Infrastructure and Environment UK Ltd 6 - 8 Greencoat Place

SW1P 1

Flood Risk Management

Figure A-17a