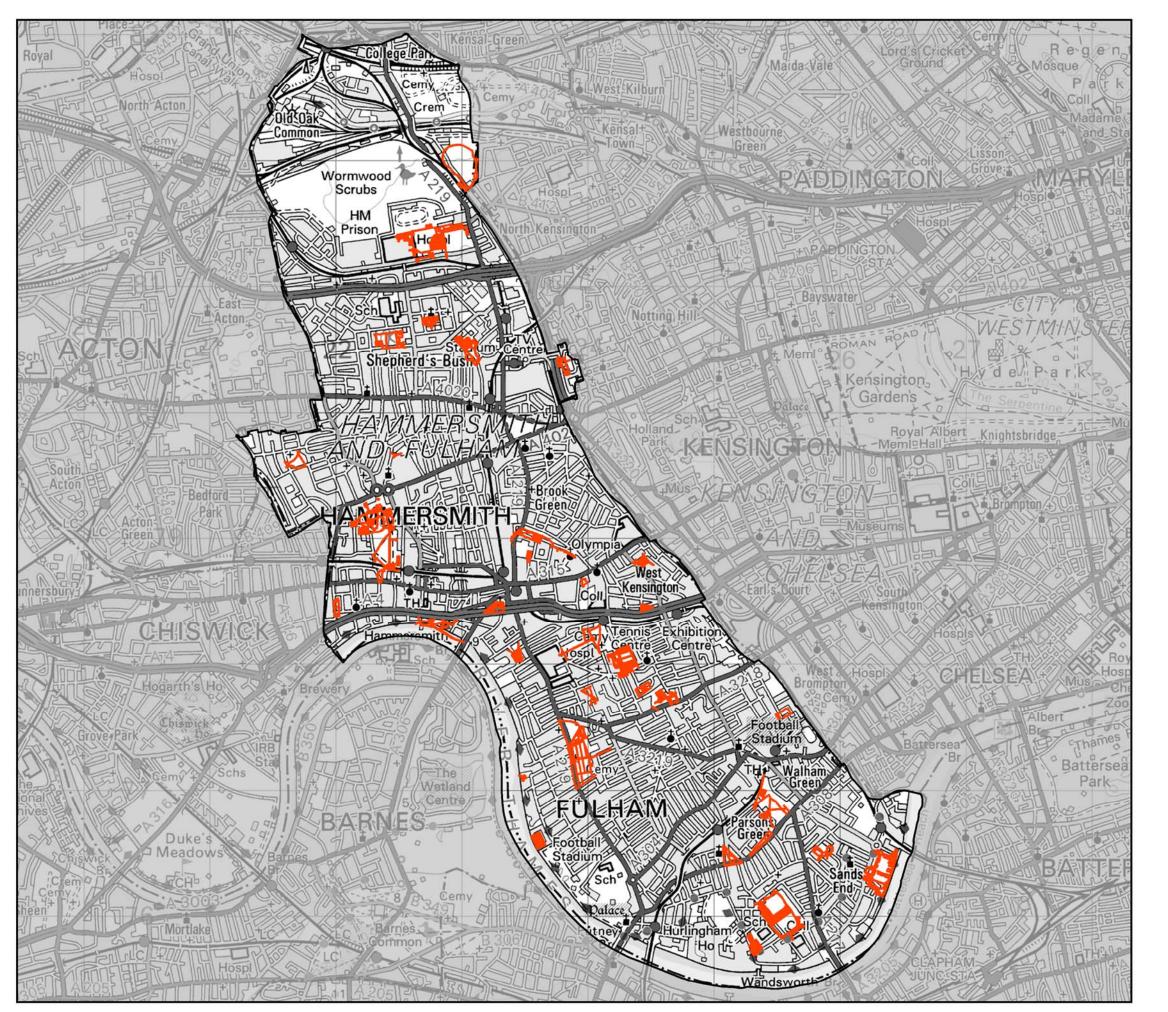

# Flood Storage Options Overview of Storage Locations

Consultants

CAPITA URS

URS Infrastructure and Environment UK Ltd 6 - 8 Greencoat Place

SW1P 1

Flood Risk Management

Figure A-17a