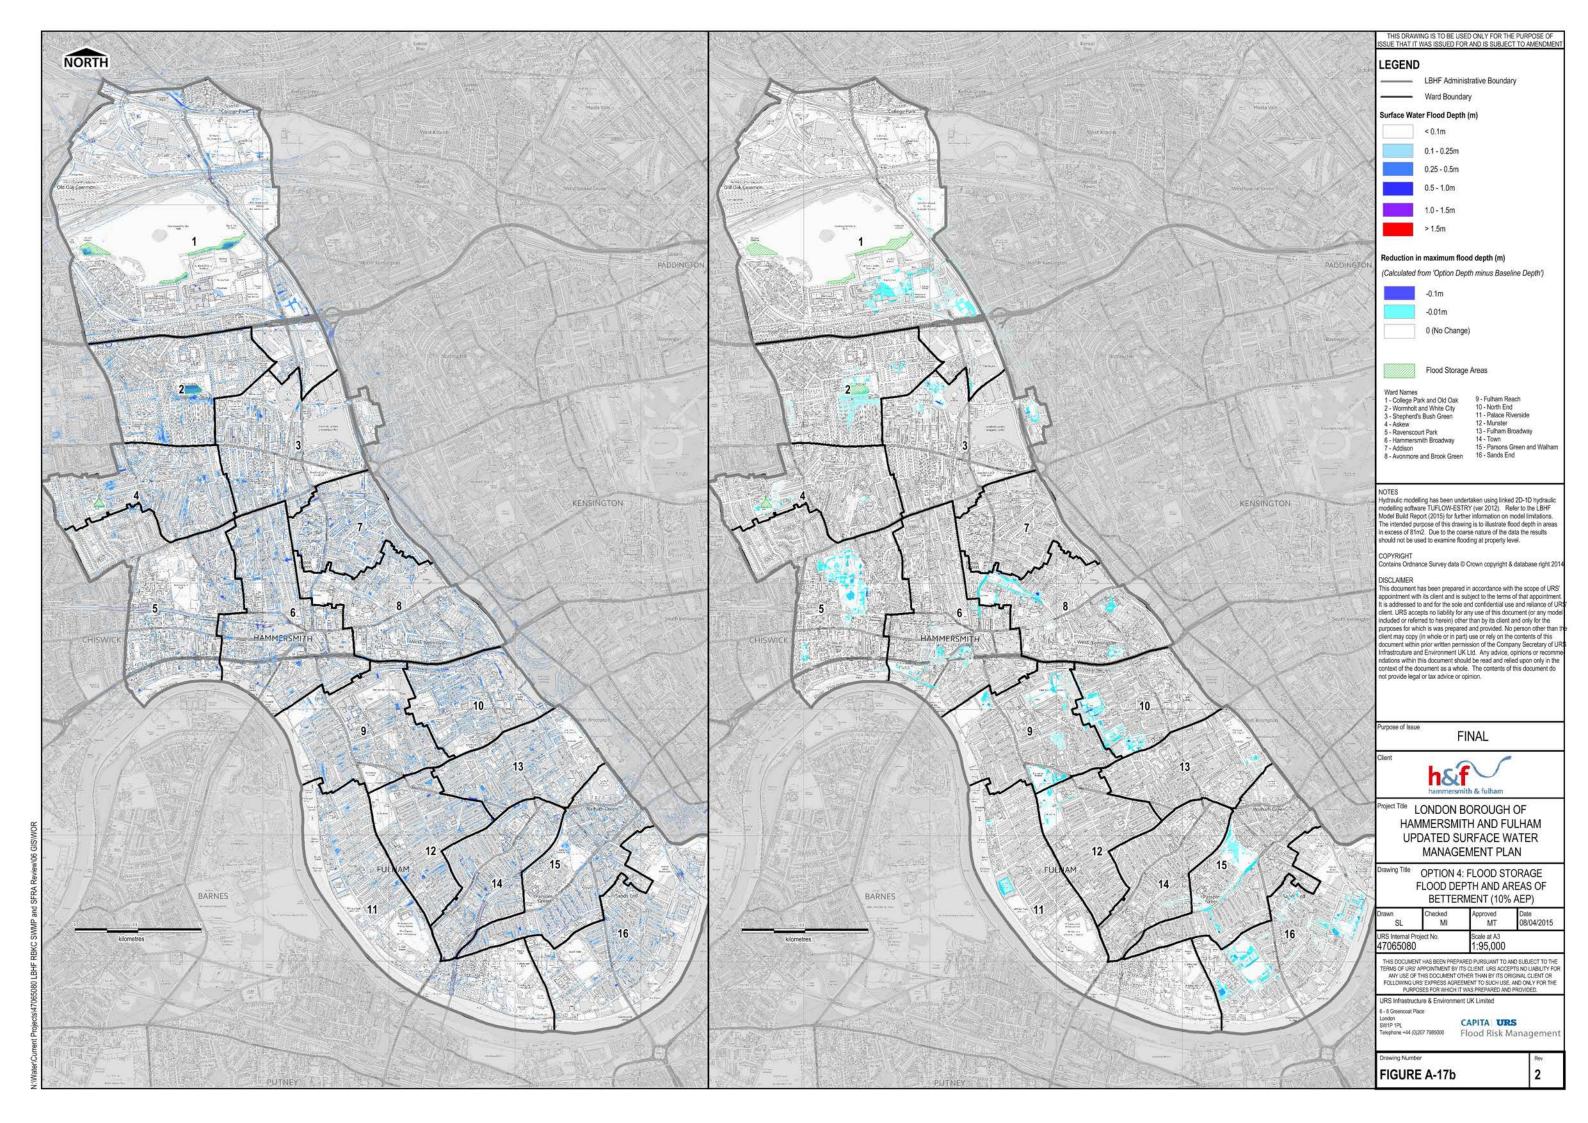

# Flood Storage Options Overview of Storage Locations

Consultants

CAPITA URS

URS Infrastructure and Environment UK Ltd 6 - 8 Greencoat Place

SW1P 1

Flood Risk Management

Figure A-17a