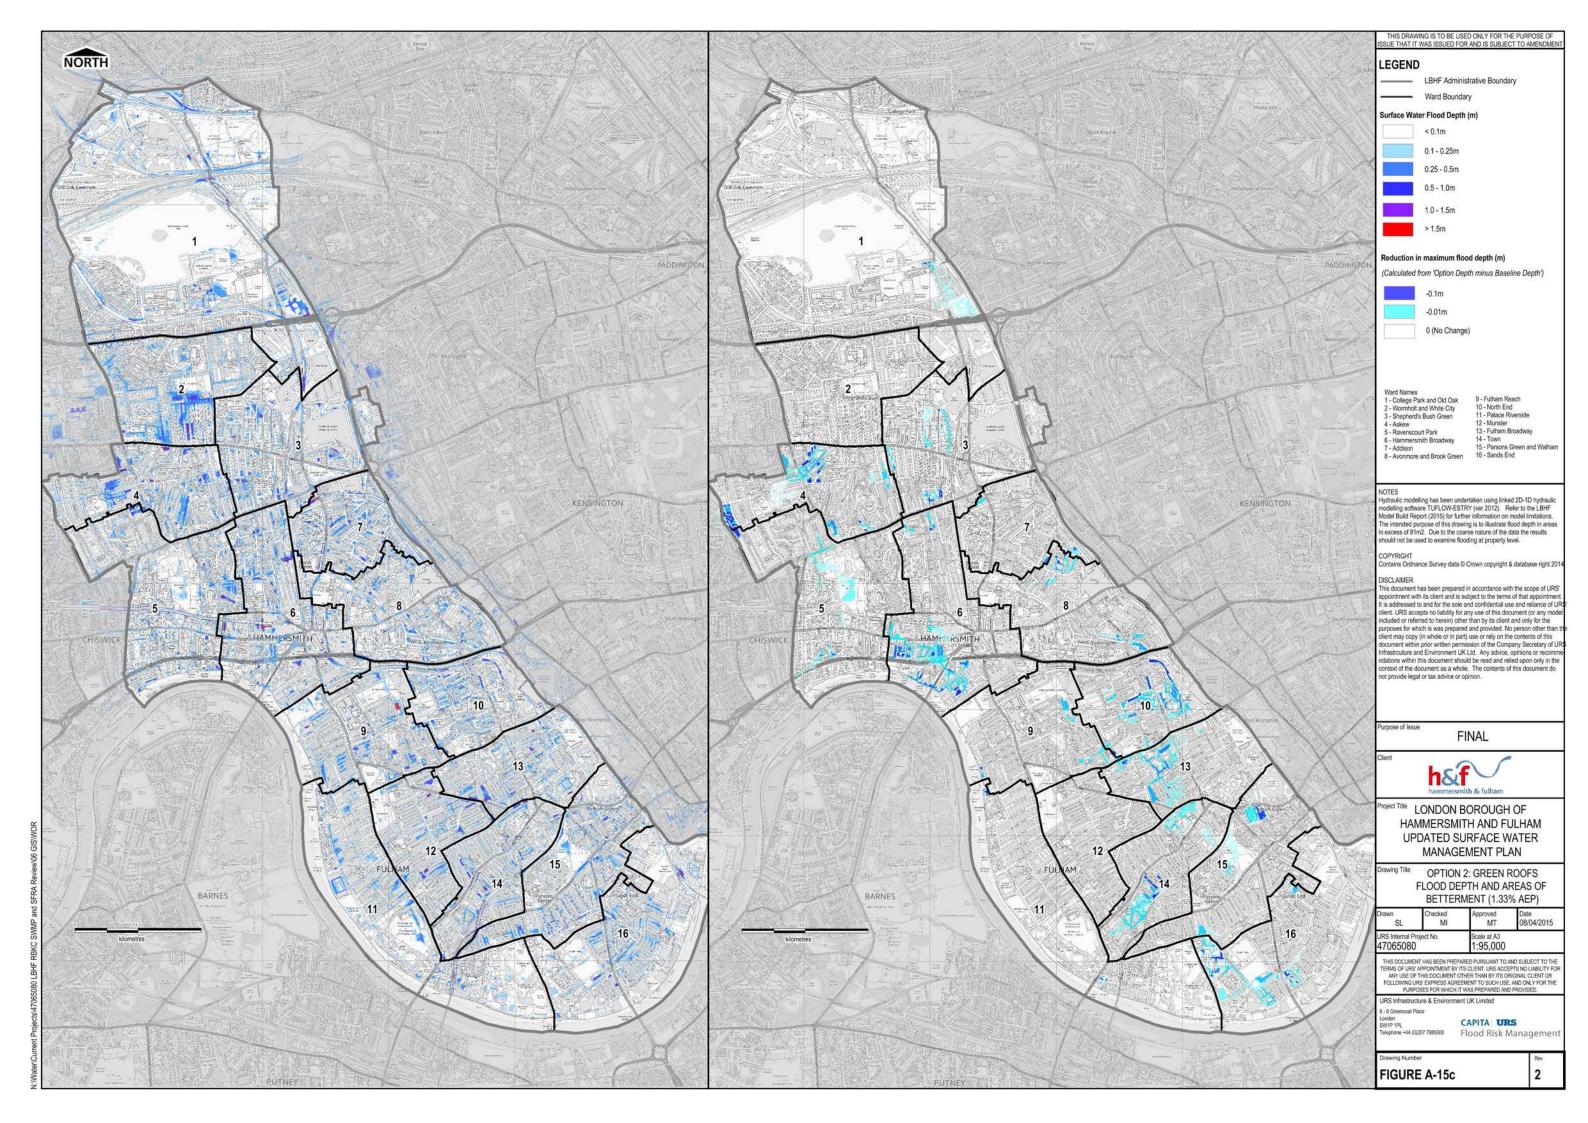

### Legend

LBHF Administrative Area

Modelled Green Roof Areas

#### NOTE

The green roof layer shown has been extracted from the model, and shows the roof areas of Council owned buildings which have been identified to be suitable for the installation of green roof systems

### **Green Roof Option Overview of Green Roof Locations**

Consultants

URS Infrastructure and Environment UK Ltd 6 - 8 Greencoat Place

CAPITA URS

Flood Risk Management

Figure A-15a

Version 1

THIS DRAWING MAY BE USED ONLY FOR THE PURPOSE INTENDED