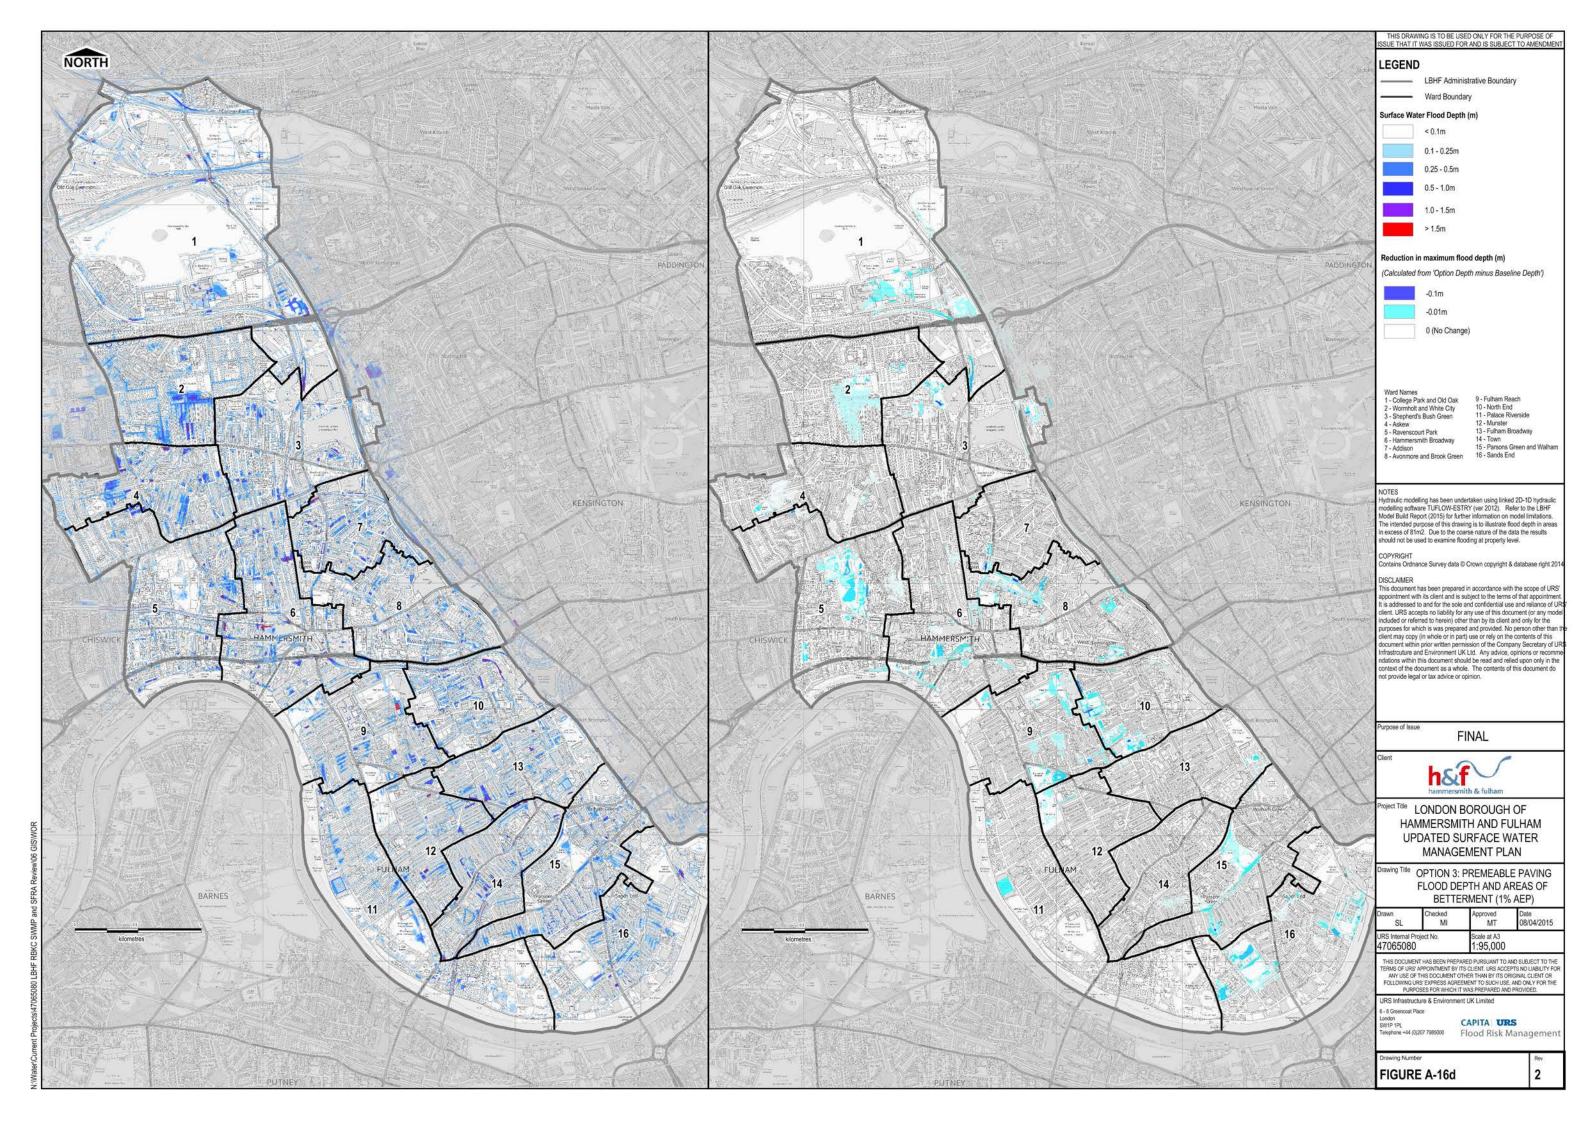

### Legend

LBHF Administrative Area

Permeable Paving Option Areas

The permeable paving layer shown has been extracted from the model, and shows areas of impermeable land (paving, footpaths etc.) that fall within council owned land.

## **Permeable Paving Option Overview of Permeable Paving Locations**

Consultants

URS Infrastructure and Environment UK Ltd 6 - 8 Greencoat Place

Flood Risk Management

Figure A-16a

CAPITA URS