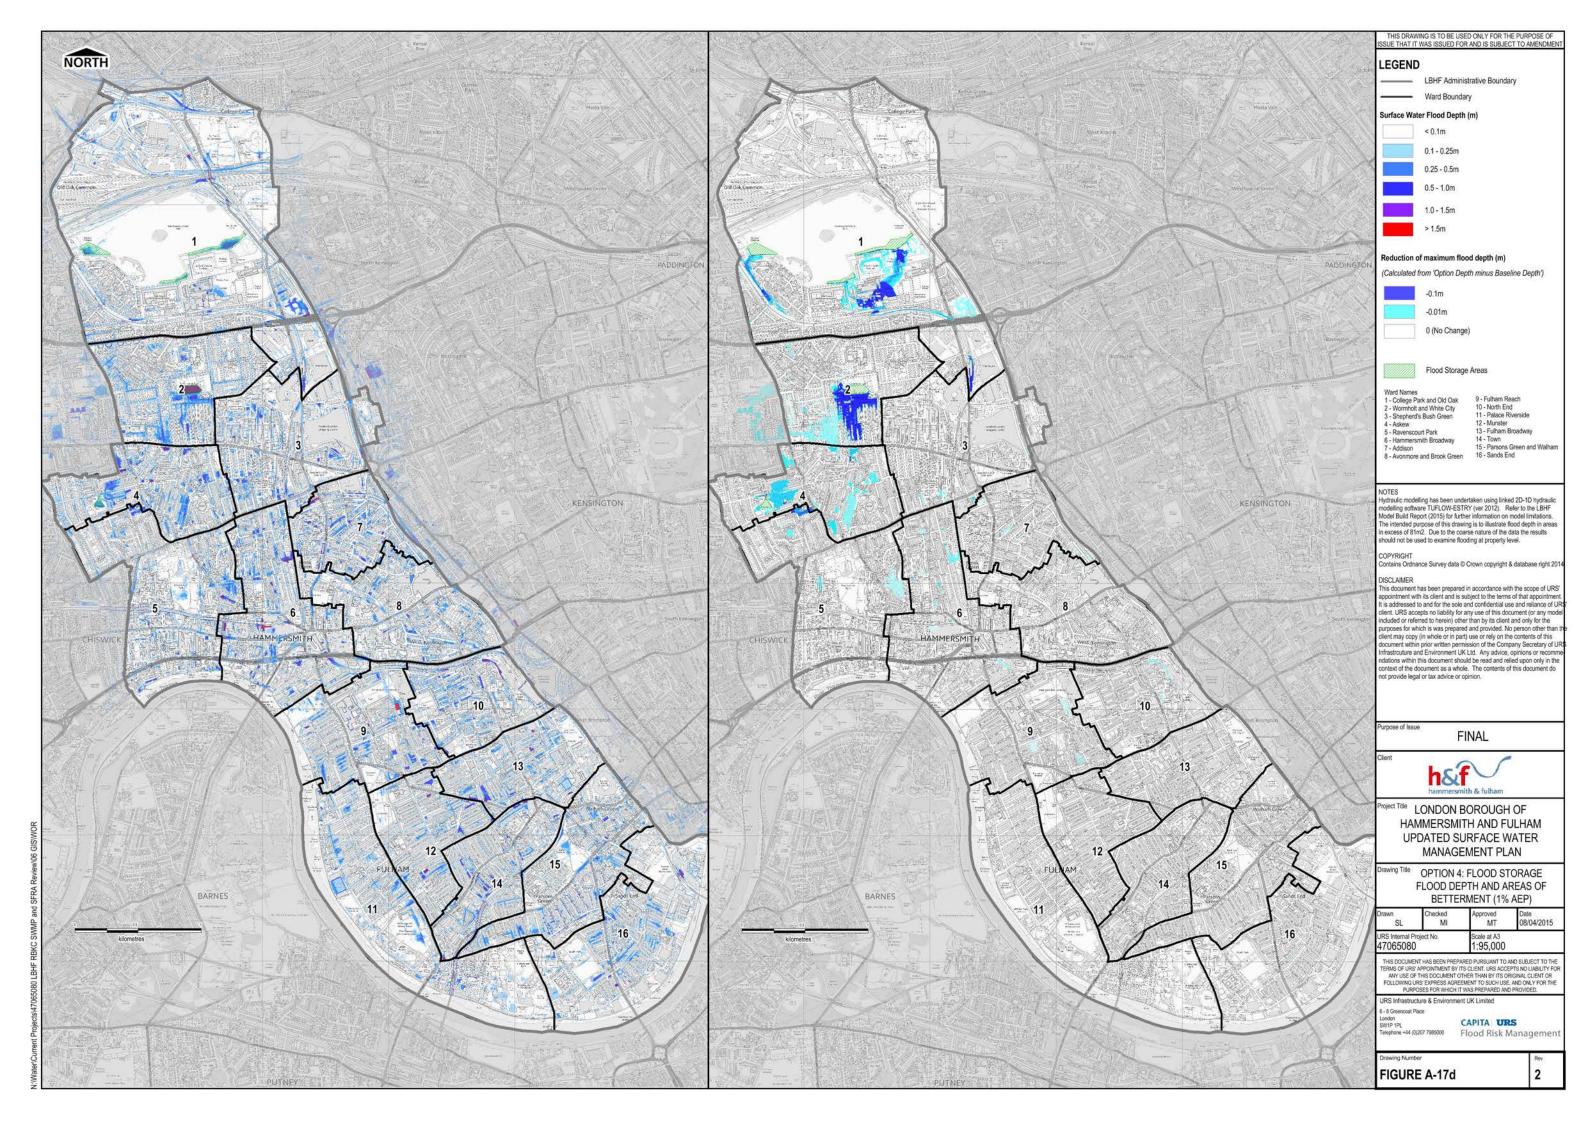

# Flood Storage Options Overview of Storage Locations

Consultants

CAPITA URS

URS Infrastructure and Environment UK Ltd 6 - 8 Greencoat Place

SW1P 1

Flood Risk Management

Figure A-17a