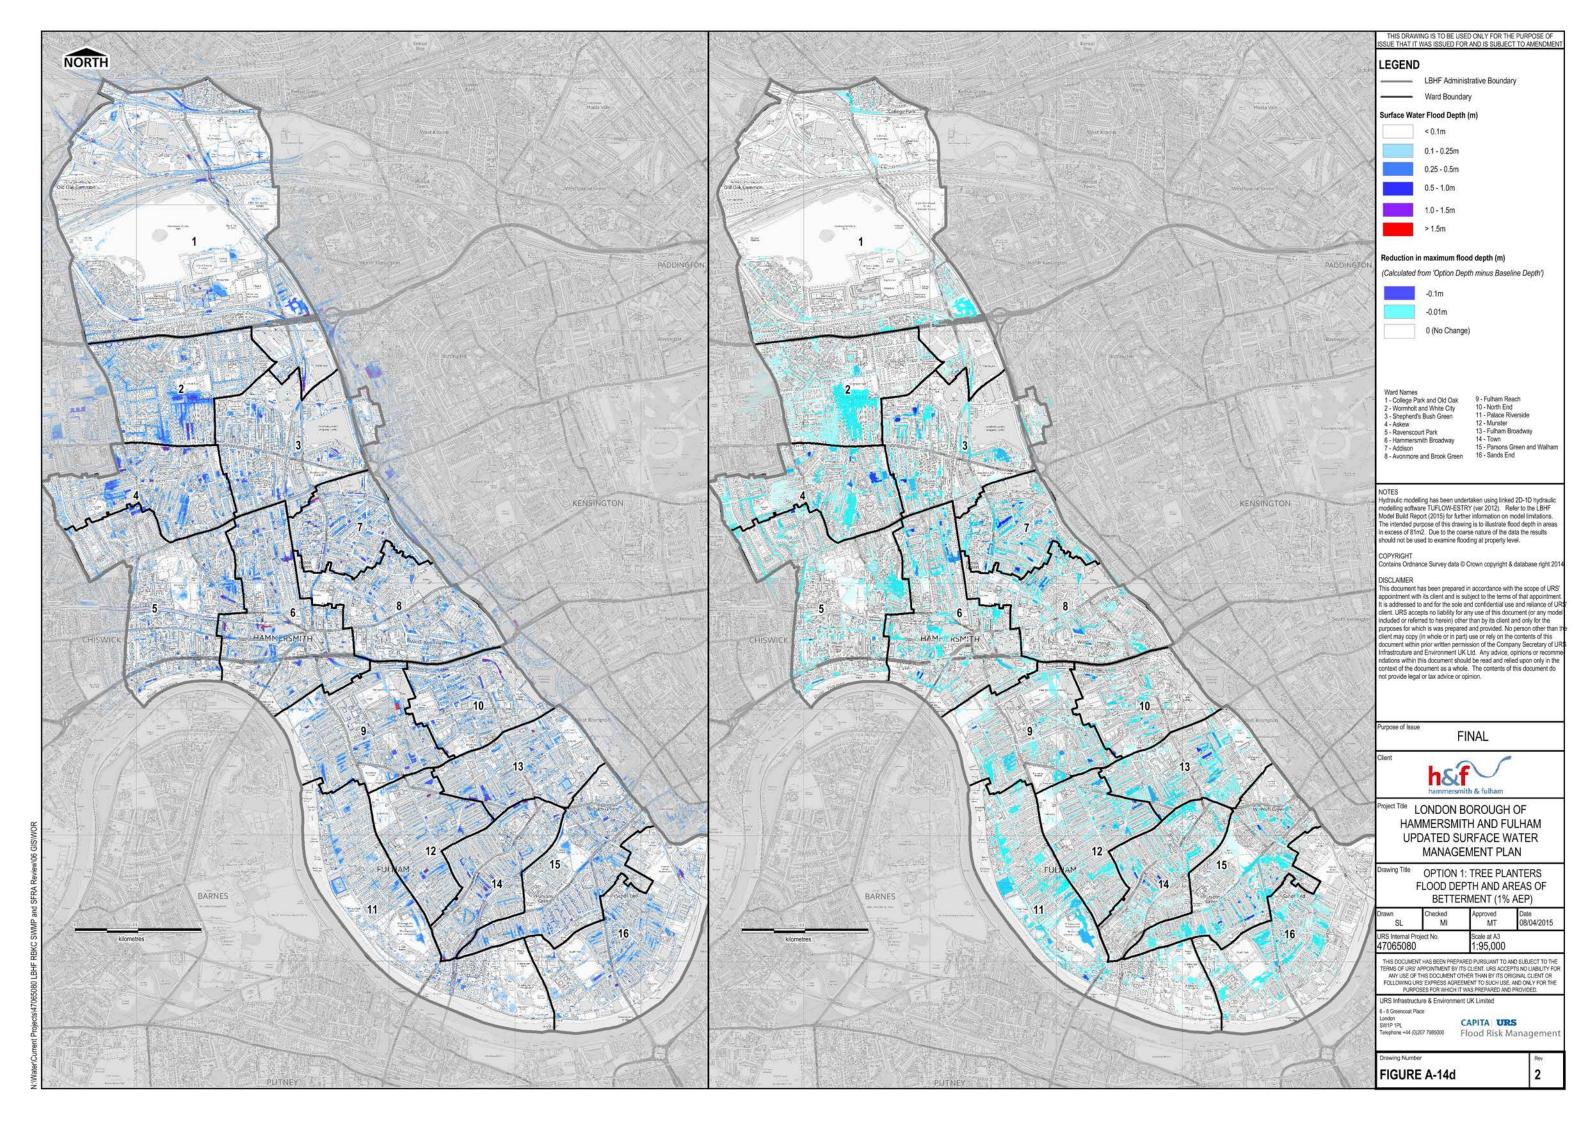

# Tree Planter Option Overview of tree planter locations

Consultants

URS Infrastructure and Environment UK Ltd 6 - 8 Greencoat Place

CAPITA URS SW1P

Flood Risk Management

Figure A-14a

THIS DRAWING MAY BE USED ONLY FOR THE PURPOSE INTENDED